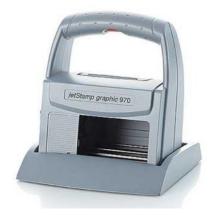

jetStamp Graphic 970: Handheld Printer for Logistics Trace and Trace

Production Date: 2014-01-29 09:23 Best Before: Dec 2015 Charge No.: 12345678

**P:** 409.838.5391

## Scan and Print for Supply Chain Logistics

Innovative printing solutions for Coding, Marking and Labeling that will improve any Supply Chain Management initiative. The JetStamp 970 Handheld Printer offers useful Applications for Logistics of any kind, such as Warehouse Logistics and the often overlooked Reverse Logistics process.

## **Features and Benefits:**

- Save Time, no data entry, just Scan-and-Print.
- Print Text, Date-Time, Graphics and Barcodes.
- Quick-Dry Inks...Print on Paper, Metal, Plastic and Glass