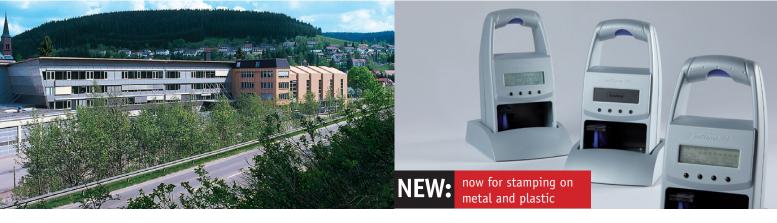

# The MP-series of jetStamp-Family

### The Flexible...

Electronic handstamp. Prints one or two-line impression with text, number, date and time, quickly and quietly on all even and uneven surfaces, forms, bundles of documents and envelopes.

Print with the MP-Series of the *jetStamp*-Familiy special surfaces like metal and plastic too. The special quick-drying ink prevents from smearing on stamped items.

### The MP-Series of *jetStamp*-Familiy is specially qualified for marking on:

- Industrial or manual produced parts of metal and plastic
- Affixing of best-before date on glossy boxes

Excellence

www.reiner.de