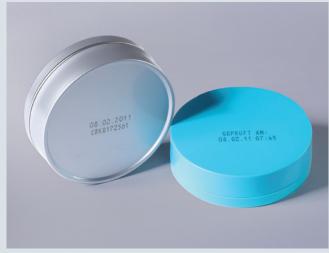

Print with the MP-Series of the *jetStamp*-Familiy special surfaces like metal and plastic too. The special quick-drying ink prevents from smearing on stamped items.

### The MP-Series of *jetStamp*-Familiy is specially qualified for marking on:

- Industrial or manual produced parts of metal and plastic
- Affixing of best-before date on glossy boxes

Excellence

www.reiner.de

The MP-series of the jetStamp-Family The Flexible...

Printing on special surfaces like metal and plastic.