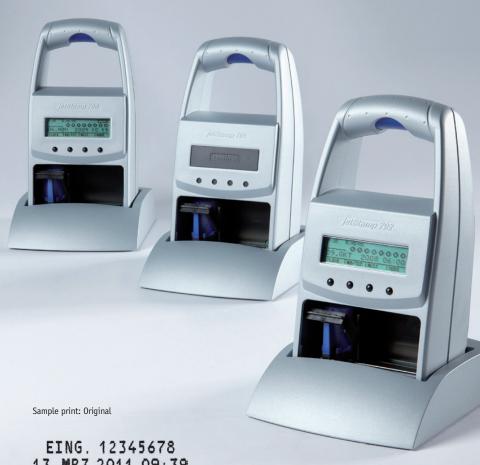

## The jetStamp-Family 790 MP/791 MP/792 MP/790 MSL-MP

13.MRZ 2011 09:39

PROD. 01.NOV.2011 BEST: 01.AUG.2012 PAYE 01 . AVR 2012

CARGO CENTRE GATE 9 ENTRY 27FEB13 15:50

#### Specification:

- Number, date, time and text in a one or two-line impression
- Adjustable character widths, max. 20 characters per line, max. print width 42 mm
- Simple menu selections with the user friendly LCD-display
- Different impressions stored in the stamp memory
- Custom texts or special functions can be stored
- Quickly adaptable to the changing demands of workplace organisation