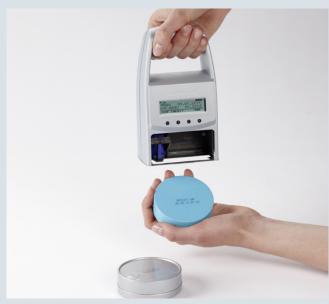

### Accessories: (Set)

1 ink-jet cartridge, 1 syringe for activation, 1 foil bag ZIP, user manual