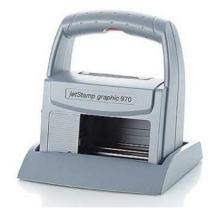

jetStamp Graphic 970: Handheld Printer for Logistics Trace and Trace

Production Date: 2014-01-29 09:23 Best Before: Dec 2015 Charge No.: 12345678

**P:** 409.838.5391

## Logistics - Handheld Printer

## Scan and Print for Supply Chain Logistics

Innovative printing solutions for Coding, Marking and Labeling that will improve any Supply Chain Management initiative. The JetStamp 970 Handheld Printer offers useful Applications for Logistics of any kind, such as Warehouse Logistics and the often overlooked Reverse Logistics process.

## **Features and Benefits:**

- Save Time, no data entry, just Scan-and-Print.
- Print Text, Date-Time, Graphics and Barcodes.
- Quick-Dry Inks...Print on Cardboard, Plastic, Metal and Wood