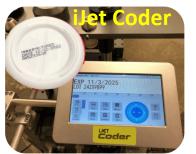

## **OPTIONAL ACCESSORIES**

| iJet Inkjet   | Print Date and Lot Codes                   |
|---------------|--------------------------------------------|
| Code Printer: | also Barcodes and Logos                    |
| Brackets:     | Kit for TIJ iJet Coder or your CIJ Printer |
| InFeed        | For Manual Feeding of Containers 0         |
| Table Chute:  | or Infeed Chute from other conveyors       |