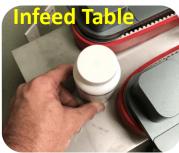

## **OPTIONAL ACCESSORIES**

| iJet Inkjet   | Print Date and Lot Codes                   |
|---------------|--------------------------------------------|
| Code Printer: | also Barcodes and Logos                    |
| Brackets:     | Kit for TIJ iJet Coder or your CIJ Printer |
| InFeed        | For Manual Feeding of Containers 0         |
| Table Chute:  | or Infeed Chute from other conveyors       |