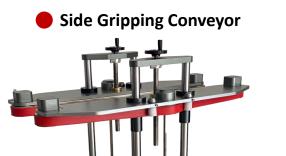

## mONE Side Bell Conveyor

Deploy the **mONE** Side Belt Conveyor for various duties on your Packaging Line. This Bottomless Conveyor with Side Belts is an excellent choice when you need to setup a Bottom Coding Conveyor for CIJ or TIJ Inkjet Printing and date coding on Bottom of Containers or when you require a Side Belt Transfer Conveyor in your plant.

- One Motor mONE is outfitted with unique one motor design
- Quality Quality Components and Construction.
- Digital Digital Speed Controller.
- Metals 304 Stainless Steel and Aluminum
- Hand Crank Easy smooth adjustment for bottle bottle or container widths.
- Height Adjustable Height, 27.50" up to 42.75", from floor to belt.
- **OPTIONS** iJet Inkjet Code Printer & InFeed Chute for manual feeding of products.