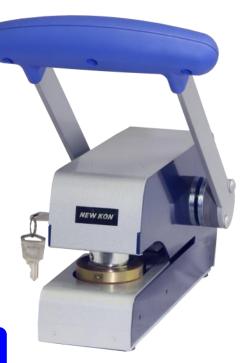

# SecureSeal 60 HAND EMBOSSER from New Kon

A Secure Seal every time, secure your vital records and corporate documents.

#### Features of this Manual Hand Seal Embosser:

- Extra Long Handle provides smooth, easypull embossing
- Utilizes a hand-engraved brass seal
- Easily Interchangeable Dies
- Clear, Uniform Embossed Impressions each and every time
- Key Lock Prevents Unauthorized Use
- Compact and Portable Unit
- Convenient and Easy to Operate

### Seal Embosser for Vital Records, Official Corporate Documents and Gold Foil

#### **Applications**

**Click to Shop** 

- Circuit Courts, District Courts, Clerk of Courts
- Corporate Seal Embosser
- School and University Transcripts Validator
- Department of Vital Records: Birth Certificates , Death, Health Department
- Notary Public: Notary Seals for Engineering and Architecture

#### Specifications:

Dimensions: 3.5"W x 9.0" D x 4.6" H

Weight: 11.0 lbs.

Power: Free voltage (100-240V)

Maximum Paper Insertion Depth: 2.0" from center of embossed seal.

Diameter of impression surface: Varies by model