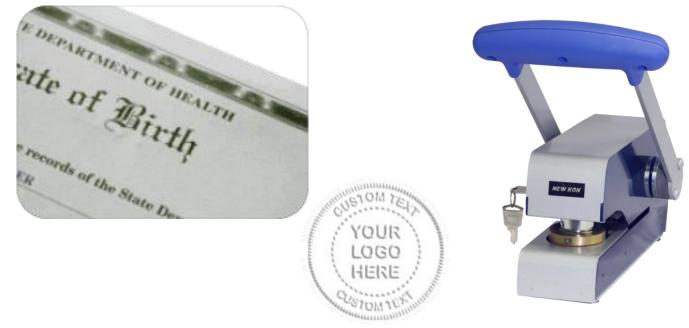

# SecureSeal 60 HAND EMBOSSER from New Kon

A Secure Seal every time, secure your vital records and corporate documents.

#### Features of this Manual Hand Seal Embosser:

- Extra Long Handle provides smooth, easypull embossing
- Utilizes a hand-engraved brass seal
- Easily Interchangeable Dies
- Clear, Uniform Embossed Impressions each and every time
- Key Lock Prevents Unauthorized Use
- Compact and Portable Unit
- Convenient and Easy to Operate

### Seal Embosser for Vital Records, Official Corporate Documents and Gold Foil

#### **Applications**

**Click to Shop** 

- Circuit Courts, District Courts, Clerk of Courts
- Corporate Seal Embosser
- School and University Transcripts Validator
- Department of Vital Records: Birth Certificates , Death, Health Department
- Notary Public: Notary Seals for Engineering and Architecture