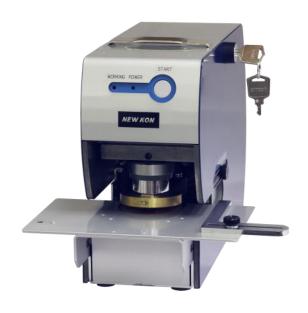

# SecureSeal 70 ELECTRIC EMBOSSER from New Kon

A Perfect Seal every time, secure your vital records and validate official documents.

NEW KON

## Features of this Electric Seal Embosser Machine:

- Whisper Quiet Operation (50dB)
- Utilizes a hand-engraved brass seal
- Easily Interchangeable Dies
- Adjustable Pressure Control
- Key Lock Prevents Unauthorized Use
- Automatic Activation by Inserting Paper or via Push Button
- Built-In Adjustable Back Gauge and Side Guides
- Carrying Handle
- Minimal Table Top Footprint, Sturdy and Reliable

## Seal Embosser for Vital Records, Official Documents and Gold Foil Seals

#### **Applications**

- Circuit Courts, District Courts, Clerk of Courts
- Corporate Seal Embosser
- School and University Transcripts Validator
- Department of Vital Records: Birth Certificates , Death, Health Department
- Notary Public: Notary Seals for Engineering and Architecture